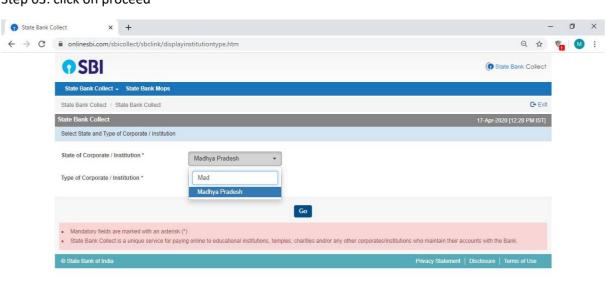

# How to do payment -MOSAIC MPDU 2020

# Step 01: open the given link in browser

https://www.onlinesbi.com/sbicollect/icollecthome.htm

#### Step 02:



# Step 03: click on proceed





#### State of Corporate / Institution \* : Madhya Pradesh

#### Type of Corporate / Institution \* Educational Institute



Step 04: Enter and select National Institute of design Madhya Pradesh



Step 05: Select Payment Category like MOSAIC WORKSHOP REGISTARTION FEE 2020



Step 06: Fill the details and complete your payment process using debit card, credit card or net banking.



Step 07: Get Bank Reference No. to enter in MOSAIC MPDU Registration form.