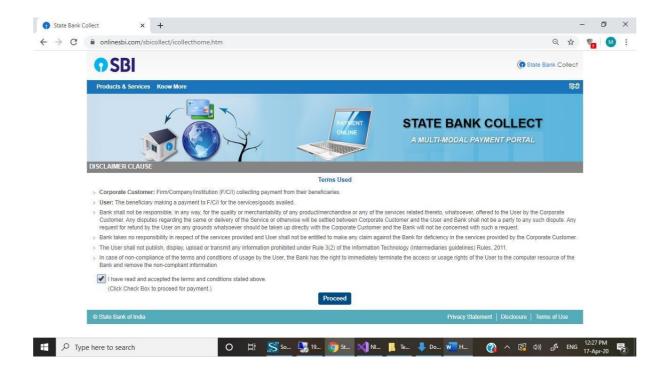

# Step 01: open the given link in browser

https://www.onlinesbi.com/sbicollect/icollecthome.htm

# Step 03: click on proceed