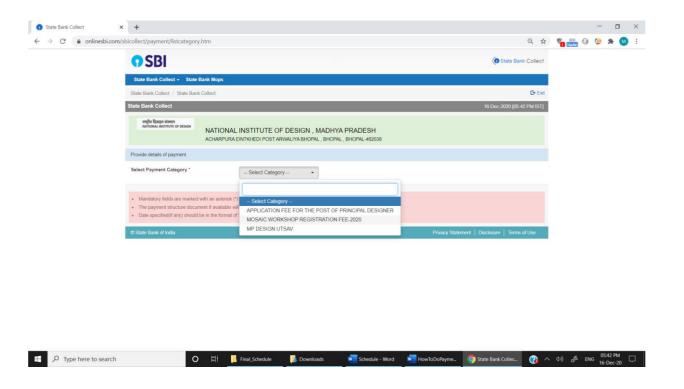

#### Type of Corporate / Institution \* Educational Institute

Step 04: Enter and select National Institute of design Madhya Pradesh

Step 05: Select Payment Category like MOSAIC WORKSHOP REGISTARTION FEE 2020