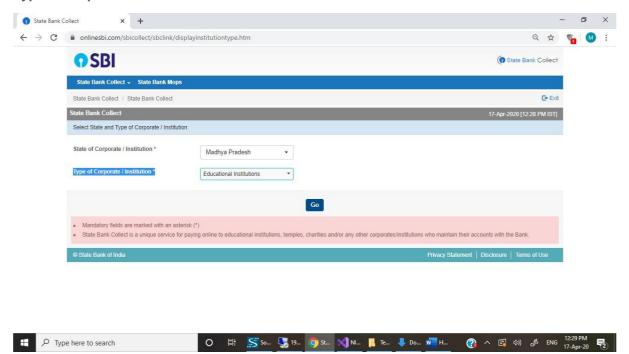

#### Type of Corporate / Institution \* Educational Institute

Step 04: Enter and select National Institute of design Madhya Pradesh

Step 05: Select Payment Category like MOSAIC WORKSHOP REGISTARTION FEE 2020