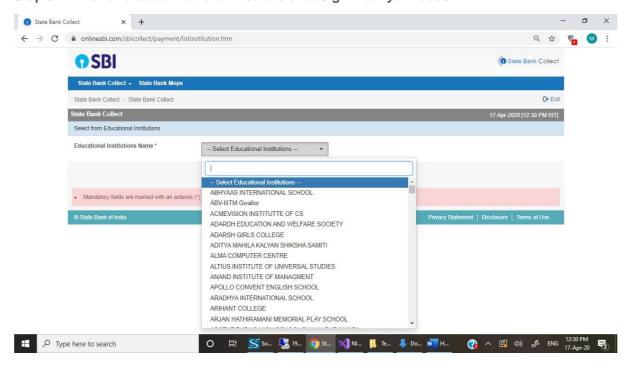

#### Type of Corporate / Institution \* Educational Institute

Step 04: Enter and select National Institute of design Madhya Pradesh

Step 05: Select Payment Category like MOSAIC WORKSHOP REGISTARTION FEE 2020