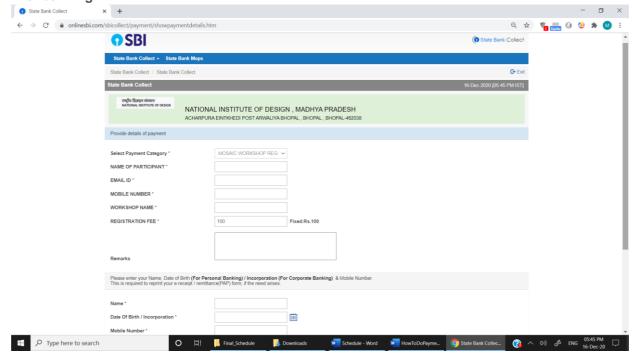

Step 06: Fill the details and complete your payment process using debit card, credit card or net banking.

Step 07: Get Bank Reference No. to enter in MOSAIC MPDU Registration form.